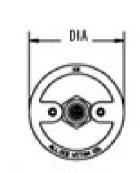

## Single Chamber-Male

1/8"- 2"

| Conn<br>Size | Model<br>Type | Male NPT<br>Item Number | Dimensions |        | Replacement |
|--------------|---------------|-------------------------|------------|--------|-------------|
|              |               |                         | Diameter   | Length | Element     |
| 1/8          | L01           | 0313001                 | 1.84       | 6.40   | 0941001     |
| 1/4          | L02           | 0313002                 | 1.84       | 7.60   | 0941002     |
| 3/8          | LOO           | 0313000                 | 2.59       | 8.75   | 0941000     |
| 1/2          | L05           | 0313005                 | 3.15       | 10.60  | 0941005     |
| 3/4          | L07           | 0313007                 | 3.40       | 14.25  | 0941007     |
| 1            | L10           | 0313010                 | 3.90       | 15.50  | 0941010     |
| 1-1/4        | L12           | 0313012                 | 3.90       | 15.50  | 0941012     |
| 1-1/2        | L15           | 0313015                 | 5.25       | 20.40  | 0941015     |
| 2            | L20           | 0313020                 | 5.25       | 25.30  | 0941020     |