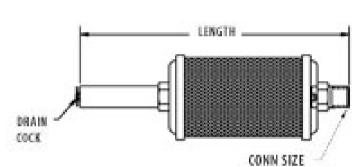

## Single Chamber-Male 1/8"- 2"

## Single Chamber-Male

1/8"- 2"

| Conn<br>Size | Model<br>Type | Male NPT<br>Item Number | Dimensions |        | Replacement |
|--------------|---------------|-------------------------|------------|--------|-------------|
|              |               |                         | Diameter   | Length | Element     |
| 1/8          | L01           | 0313001                 | 1.84       | 6.40   | 0941001     |
| 1/4          | L02           | 0313002                 | 1.84       | 7.60   | 0941002     |
| 3/8          | LOO           | 0313000                 | 2.59       | 8.75   | 0941000     |
| 1/2          | L05           | 0313005                 | 3.15       | 10.60  | 0941005     |
| 3/4          | L07           | 0313007                 | 3.40       | 14.25  | 0941007     |
| 1            | L10           | 0313010                 | 3.90       | 15.50  | 0941010     |
| 1-1/4        | L12           | 0313012                 | 3.90       | 15.50  | 0941012     |
| 1-1/2        | L15           | 0313015                 | 5.25       | 20.40  | 0941015     |
| 2            | L20           | 0313020                 | 5.25       | 25.30  | 0941020     |