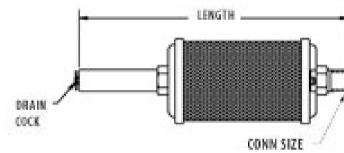

## Single Chamber-Male 1/8"- 2"

## Single Chamber-Male

1/8"- 2"

| Conn<br>Size | Model<br>Type | Male NPT<br>Item Number | Dimensions |        | Replacement |
|--------------|---------------|-------------------------|------------|--------|-------------|
|              |               |                         | Diameter   | Length | Element     |
| 1/8          | L01           | 0313001                 | 1.84       | 6.40   | 0941001     |
| 1/4          | L02           | 0313002                 | 1.84       | 7.60   | 0941002     |
| 3/8          | LOO           | 0313000                 | 2.59       | 8.75   | 0941000     |
| 1/2          | L05           | 0313005                 | 3.15       | 10.60  | 0941005     |
| 3/4          | L07           | 0313007                 | 3.40       | 14.25  | 0941007     |
| 1            | L10           | 0313010                 | 3.90       | 15.50  | 0941010     |
| 1-1/4        | L12           | 0313012                 | 3.90       | 15.50  | 0941012     |
| 1-1/2        | L15           | 0313015                 | 5.25       | 20.40  | 0941015     |
| 2            | L20           | 0313020                 | 5.25       | 25.30  | 0941020     |